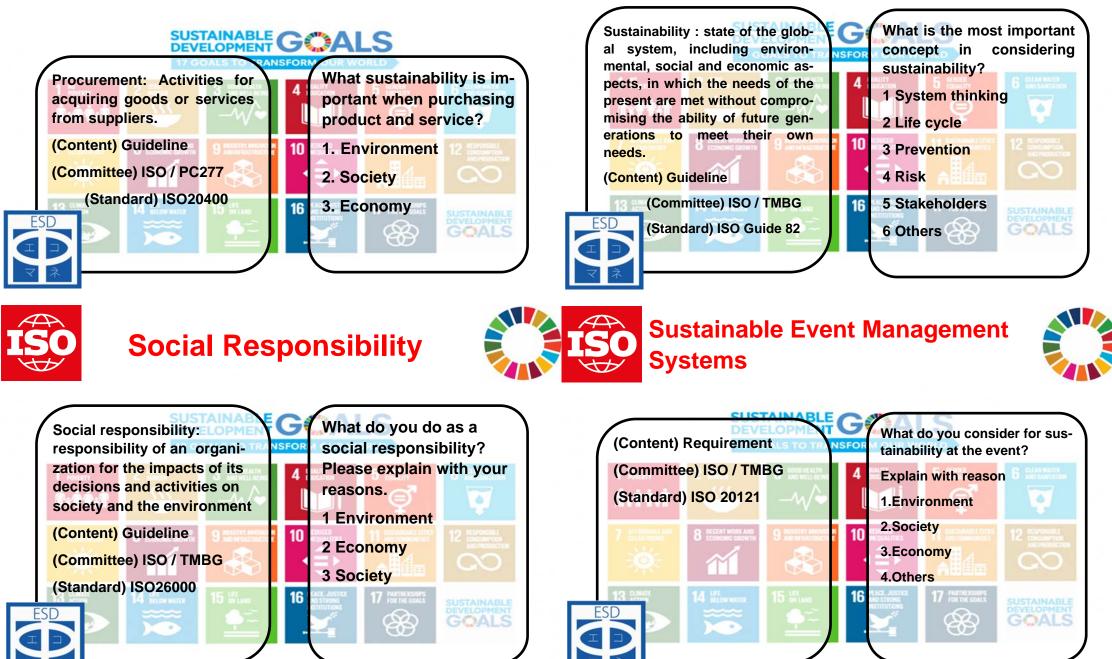

#### 1 Training and classes

The purpose is to propose strategies for SDGs and Smart society as a team.

| SDGs Card     | Left→Standards<br>Right→Quiz                              | Sustainable Tourism Sustainable Tourism No Sustainable Tourism No Sustainable Tourism Sustainable                                                                                                                                                                                                                                                                                                                                                                                                                                                                                                                                                                           | 100<br>Points |
|---------------|-----------------------------------------------------------|-----------------------------------------------------------------------------------------------------------------------------------------------------------------------------------------------------------------------------------------------------------------------------------------------------------------------------------------------------------------------------------------------------------------------------------------------------------------------------------------------------------------------------------------------------------------------------------------------------------------------------------------------------------------------------------------------------------------------------------------------------------------------------------------------------------------------------------------------------------------------------------------------------------------------------------------------------------------------------------------------------------------------------------------------------------------------------------------------------------------------------------------------------------------------------------------------------------------------------------------------------------------------------------------------------------------------------------------------------------------------------------------------------------------------------------------------------------------------------------------------------------------------------------------------------------------------------------------------------------------------------------------------------------------------------------------------------------------------------------------------------------------------------------------------------------------------------------------------------------------------------------------------------------------------------------------------------------------------------------------------------------------------------------------------------------------------------------------------------------------------------------------------------------------------------|---------------|
| Smart Card    |                                                           | accommodation construction<br>(Capacity 1) (Source) (Source)<br>(1) (Source) (Source) (Source)<br>(Source) (Source) (Source) (Source)<br>(Source) (Source) (Source) (Source)<br>(Source) (Source) (Source) (Source) (Source)<br>(Source) (Source) (Sou |               |
| Almighty Card | Left→Standards<br>Right→Quiz<br>Can be put out<br>anytime | Big Data<br>Big Data<br>Control of the second of                                          | 200<br>Points |

#### Game flow

- 1. Play as one team. Organize two or more groups and choose an industry.
- 2. Organize SDGs cards and smart cards with individual goals.
- 3. Coin toss of first and second between Groups A and BSaSA .
- 4. First team: Choose the most relevant card for among cards of SDGs goal 1 No Poverty.
- 5. Learn cards and discuss the suitable answer of the quiz within 2 minutes.
- 6. Continue explaining until your opponent is satisfied. Consensus is important. If the opponent is satisfied with the answer, you can get 100 points.
- 7. Second team: choose cards of SDGs goal 2 Zero Hunger and play according to procedure shown in 4-6.
- 8. Respond to 17 goals of the SDGs while changing the answer
- 9. Discuss one almighty card as a team to earn 200 points
- 10. The team with the most points wins after the discussion of SDGs goals in all fields