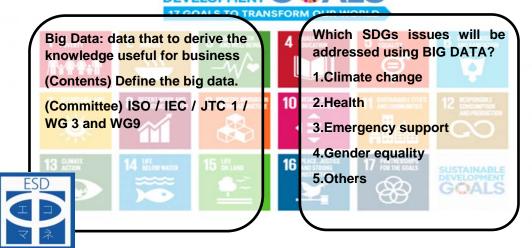

| SDGs Card     | Left→Standards<br>Right→Quiz                              | Sustainable Tourism                                                                                                                                                                                                                                                                                                                                                                                                                                                                                                                                                                                                                                                                                                                                                                                                                                                                                                                                                                                                                                                                                                                                                                                                                                                                                                                                                                                                                                                                                                                                                                                                                                                                                                                                                                                                                                                                                                                                                                                                                                                                | 100<br>Points |
|---------------|-----------------------------------------------------------|------------------------------------------------------------------------------------------------------------------------------------------------------------------------------------------------------------------------------------------------------------------------------------------------------------------------------------------------------------------------------------------------------------------------------------------------------------------------------------------------------------------------------------------------------------------------------------------------------------------------------------------------------------------------------------------------------------------------------------------------------------------------------------------------------------------------------------------------------------------------------------------------------------------------------------------------------------------------------------------------------------------------------------------------------------------------------------------------------------------------------------------------------------------------------------------------------------------------------------------------------------------------------------------------------------------------------------------------------------------------------------------------------------------------------------------------------------------------------------------------------------------------------------------------------------------------------------------------------------------------------------------------------------------------------------------------------------------------------------------------------------------------------------------------------------------------------------------------------------------------------------------------------------------------------------------------------------------------------------------------------------------------------------------------------------------------------------|---------------|
| Smart Card    |                                                           | mene, ecconomic.<br>Constanti sustainability of the<br>soceramodelian construction<br>Committee 1160 / 122 19 1900<br>13 (Bandaro) 180 / 1401<br>Amproving culture value<br>Amproving culture value<br>Amproving culture value                                                                                                                                                                                                                                                                                                                                                                                                                                                                                                                                                                                                                                                                                                                                                                                                                                                                                                                                                                                                                                                                                                                                                                                                                                                                                                                                                                                                                                                                                                                                                                                                                                                                                                                                                                                                                                                     |               |
| Almighty Card | Left→Standards<br>Right→Quiz<br>Can be put out<br>anytime | Big Data   Example of the series of the se | 200<br>Points |
| Life Card     | Player's life<br>Game over when<br>gone                   |                                                                                                                                                                                                                                                                                                                                                                                                                                                                                                                                                                                                                                                                                                                                                                                                                                                                                                                                                                                                                                                                                                                                                                                                                                                                                                                                                                                                                                                                                                                                                                                                                                                                                                                                                                                                                                                                                                                                                                                                                                                                                    |               |

# Robot

Sustainable Procurement

Sustainability and Standards

**Big Data** 