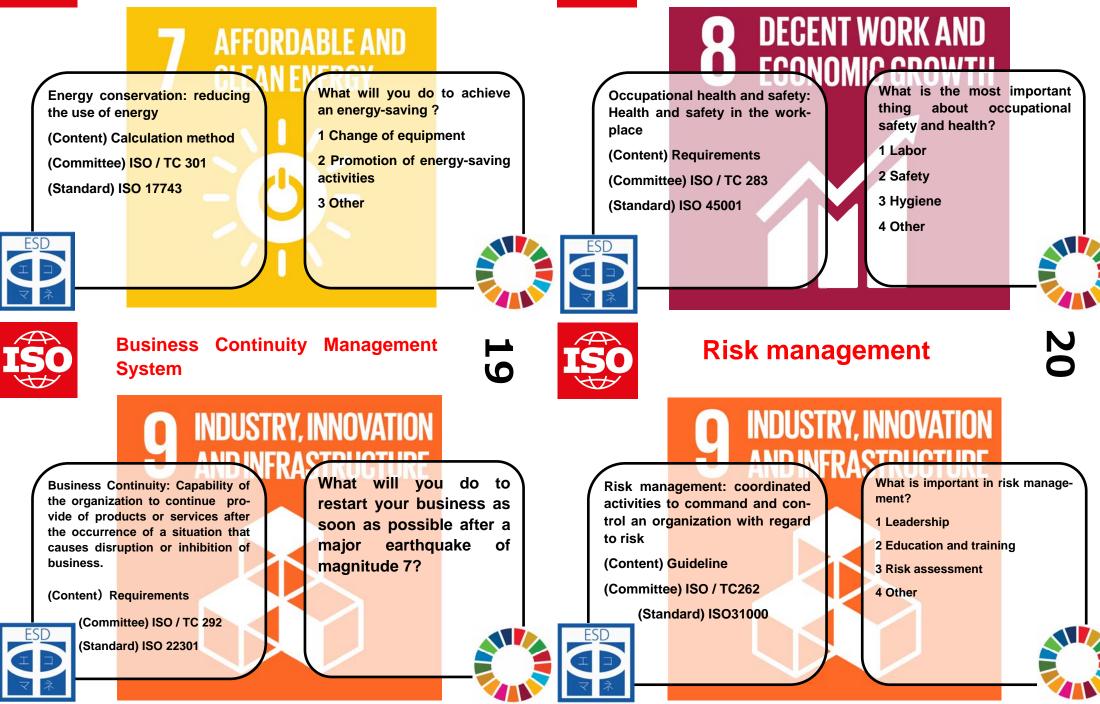

#### **Energy Conservation**

## Occupational Health and Safety Management System